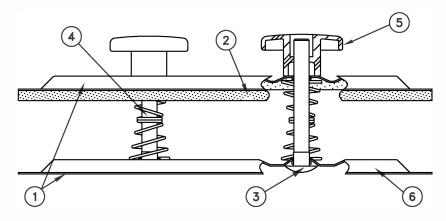

## SPECIFICATIONS:

1. Formed 20 gauge metal plates

DSA DW

- 2. Polyfoam insulation
- 3. Steel bolt
- 4. Steel compression springs
- 5. Polypropylene knobs with metal inserts
- 6. Closed cell neoprene gasket