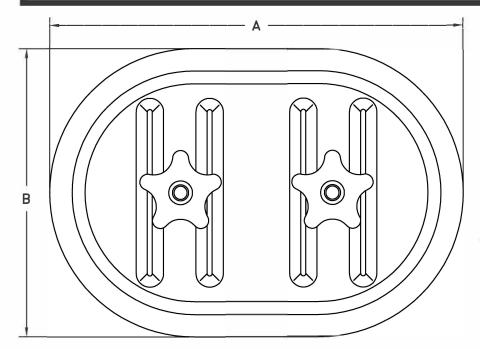

## **Sandwich Style Access Door**

For Flat Double Wall Ductwork

| DOOR SIZES AVAILABLE |      |        |      |         |       |  |
|----------------------|------|--------|------|---------|-------|--|
| 8 X 4                |      | 10 X 6 |      | 16 X 12 |       |  |
| A                    | В    | Α      | В    | Α       | В     |  |
| 8.53                 | 4.53 | 10.40  | 7.25 | 16.38   | 12.56 |  |

## NOTES:

- 1. 10x6 and 16x12 are available in the following materials:
  - Galvanized
  - Stainless Steel
  - Aluminum
- 2. 8x4 is available in Galavanized
- Contact factory for availability of other materials.
- 4. Self adhesive template included for accurate cut-out.
- 5. Bolt length is increased for easy installation.
- 6. Tested to 20" S.P. with minimal leakage.
- 7. Reference chart for sizes.
- 8. Maximum 1" duct width.